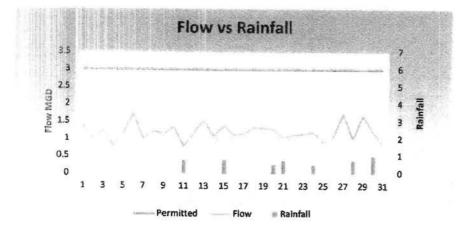

### PLANT OPERATIONS, DISCHARGE, AND REPAIRS AND MAINTENANCE

Ms. Aelmore reviewed a report on operations of the Plant, a copy of which is attached. She then reviewed the Discharge Monitoring Report and noted that no excursions occurred at the Plant during the month.

| PARAMETER                         |      | UNITS     | PERMIT<br>LIMITS | Oct-19<br>RESULTS | EXCURSION |
|-----------------------------------|------|-----------|------------------|-------------------|-----------|
| Dissoluted Outpatri               | Mart |           |                  |                   |           |
| Dissolved Oxygen:                 | Min  | mg/l      | 6.0              | 6.8               | 0         |
| pH:                               | Min  | 5.U.      | 6.0              | 7.3               | 0         |
|                                   | Max  | S.U.      | 9.0              | 7.5               | 0         |
| Total Suspended Solid             |      | lbs / day | 376.0            | 31.2              | 0         |
|                                   | Avg  | mg / 1    | 15.0             | 3.7               | 0         |
| Textus and data second 20 million | Max  | mg/l      | 40.0             | 5.2               | 0         |
| Ammonia:                          | Avg  | lbs / day | 50.0             | 1.7               | 0         |
|                                   | Avg  | mg/l      | 2.0              | 0.2               | 0         |
|                                   | Max  | mg/l      | 7.0              | 0.2               | 0         |
| Monthly Flow:                     | Avg  | M.G.D.    | 3.000            | 1.201             | 0         |
| 2-Hour Peak Flow:                 | Max  | gpm       | 10417            | 972               | 0         |
| Annual Flow:                      | Avg  | M.G.D.    | 3.000            | 1.349             | 0         |
| De-Chlor:                         | Max  | mg/l      | 0.1              | 0.1               | 0         |
| Chlorine:                         | Min  | mg/l      | 1.0              | 1.2               | 0         |
| E.coli                            | Avg  | C.F.U.    | 63.0             | 2.0               | 0         |
|                                   | Max  | C.F.U.    | 200.0            | 11.0              | 0         |
| CBOD:                             | Avg  | lbs / day | 250.0            | 20.6              | 0         |
|                                   | Avg  | mg/l      | 10.0             | 2.5               | 0         |
|                                   | Max  | mg/l      | 25.0             | 3.6               | 0         |

| Permit Excursions: | 0 | Sanitary Sewer Overflows: | 0 |
|--------------------|---|---------------------------|---|
| Rainfall:          | 5 | SSO Gallons:              | 0 |

### WASTEWATER TREATMENT PLANT FLOWS

Month: Average Daily Flow: ESFC Count: ADF/ESFC: Rainfall this Month: November 2019 1.210 MGD 7,134 ESFC 158 gpd/ESFC at ADF 4.50 inches