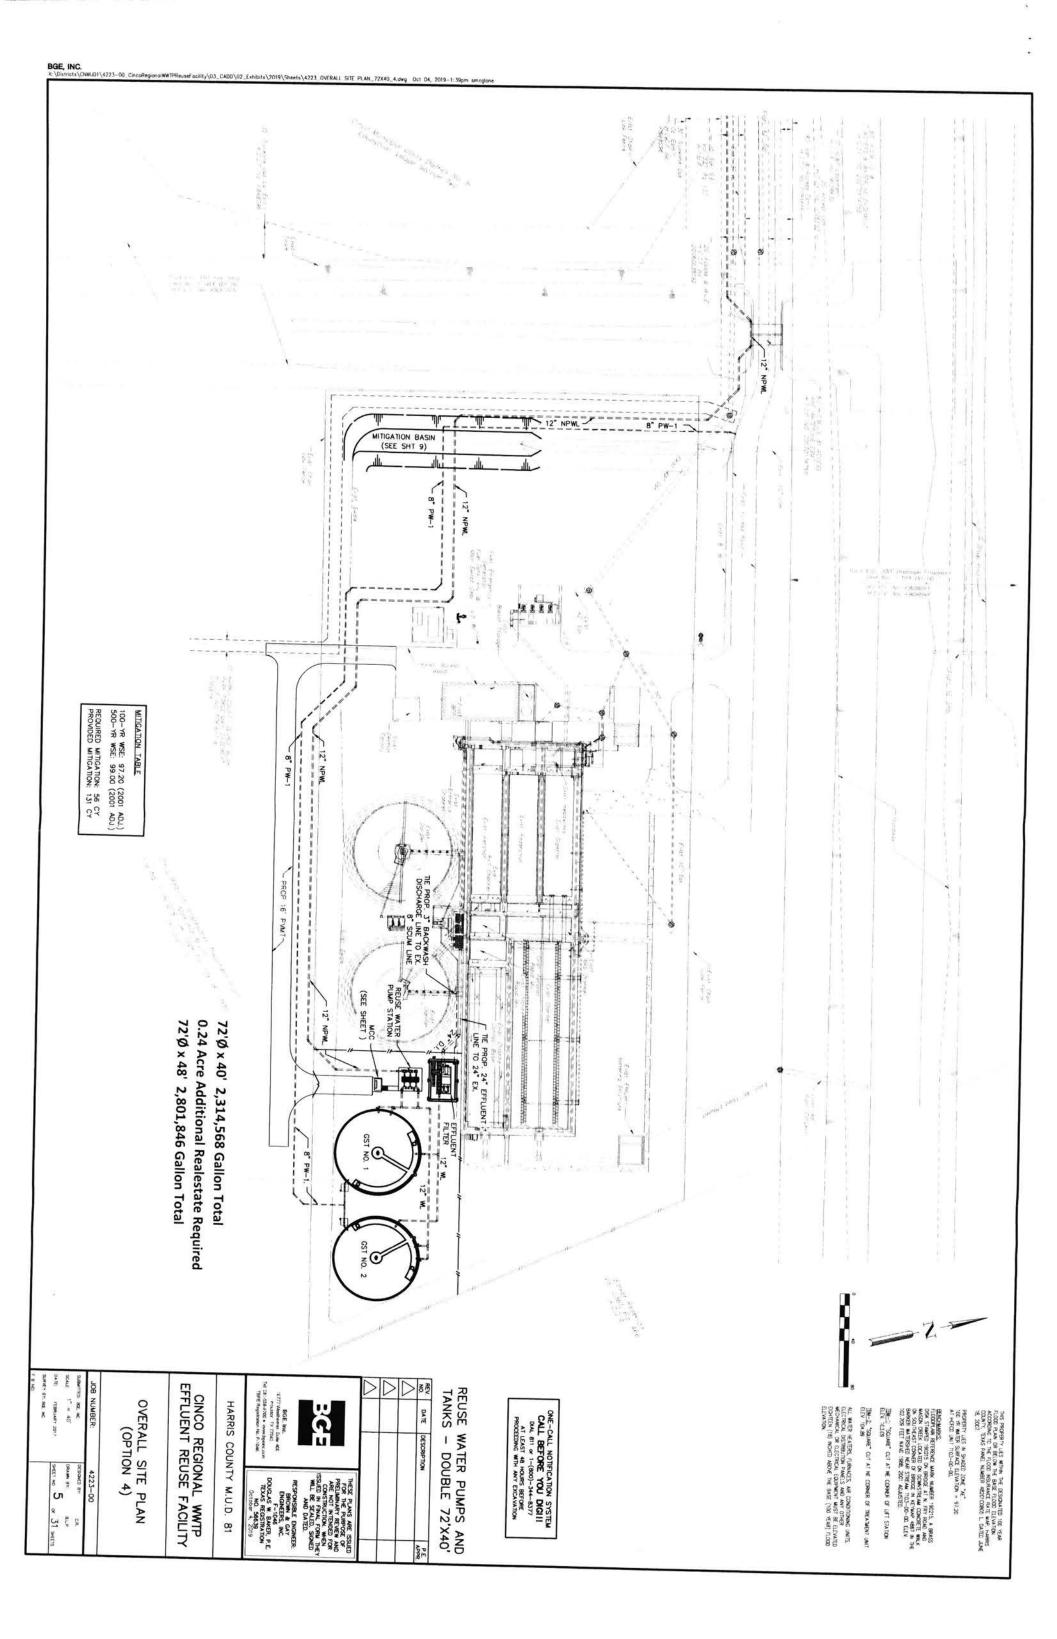

### **REUSE SYSTEM**

Project ready to advertise when required.

There has been an inquiry by Cinco MUD No. 1 to determine if the ground storage for the facility be doubled; from 1,200,000 GAL to 2,400,000 GAL. The Operating Committee chose Option 4 to increase storage to 2,800,000 GAL.

(Reference the attached layout).